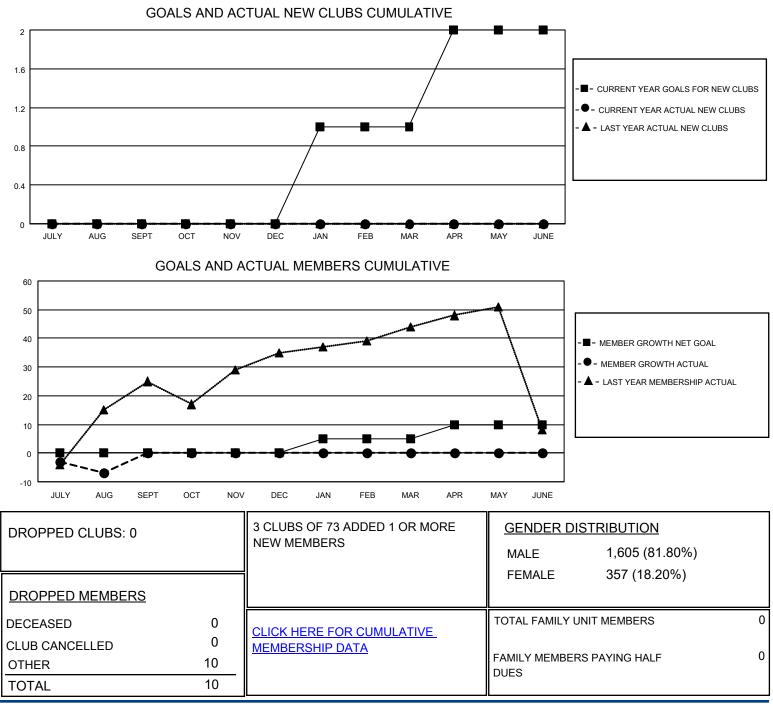

## LOCATION NETHERLANDS

**District 110AZ** 

Results as of: 8/31/2020

| Clubs                 |               |           |               | Members               |                         |                         |                                                    |
|-----------------------|---------------|-----------|---------------|-----------------------|-------------------------|-------------------------|----------------------------------------------------|
| RESULTS FOR 2020-2021 |               |           |               | RESULTS FOR 2020-2021 |                         |                         |                                                    |
| QUARTER               | NEW CLUB GOAL | NEW CLUBS | DROPPED CLUBS | QUARTER               | MBER GROWTH NET<br>GOAL | MEMBER GROWTH<br>ACTUAL | DROPPED<br>MEMBERS ACTUAL<br>(including transfers) |
| JULY/AUG/SEPT         | 0             | 0         | 0             | JULY/AUG/SEPT         | 0                       | 7                       | 10                                                 |
| OCT/NOV/DEC           | 0             | 0         | 0             | OCT/NOV/DEC           | 0                       | 0                       | 0                                                  |
| JAN/FEB/MAR           | 1             | 0         | 0             | JAN/FEB/MAR           | 5                       | 0                       | 0                                                  |
| APR/MAY/JUNE          | 1             | 0         | 0             | APR/MAY/JUNE          | 5                       | 0                       | 0                                                  |